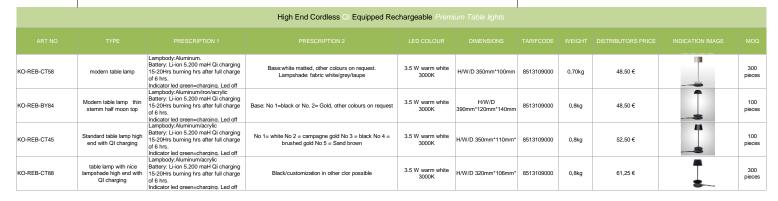

E-mail: management@k-design.lighting,

Country of Origin : PRC

| ART NO KO-MP-12-D |                                                   |                                                               |                                                                                                                                           |                         |                  |            |         |                    |                                                                                                                                                                                                                                                                                                                                                                                                                                                                                                                                                                                                                                                                                                                                                                                                                                                                                                                                                                                                                                                                                                                                                                                                                                                                                                                                                                                                                                                                                                                                                                                                                                                                                                                                                                                                                                                                                                                                                                                                                                                                                                                                |               |
|-------------------|---------------------------------------------------|---------------------------------------------------------------|-------------------------------------------------------------------------------------------------------------------------------------------|-------------------------|------------------|------------|---------|--------------------|--------------------------------------------------------------------------------------------------------------------------------------------------------------------------------------------------------------------------------------------------------------------------------------------------------------------------------------------------------------------------------------------------------------------------------------------------------------------------------------------------------------------------------------------------------------------------------------------------------------------------------------------------------------------------------------------------------------------------------------------------------------------------------------------------------------------------------------------------------------------------------------------------------------------------------------------------------------------------------------------------------------------------------------------------------------------------------------------------------------------------------------------------------------------------------------------------------------------------------------------------------------------------------------------------------------------------------------------------------------------------------------------------------------------------------------------------------------------------------------------------------------------------------------------------------------------------------------------------------------------------------------------------------------------------------------------------------------------------------------------------------------------------------------------------------------------------------------------------------------------------------------------------------------------------------------------------------------------------------------------------------------------------------------------------------------------------------------------------------------------------------|---------------|
| KO-MP-12-D        |                                                   | PRESCRIPTION 1                                                | PRESCRIPTION 2                                                                                                                            | LED COLOUR              | DIMENSIONS       | TARIFCODE  | WEIGHT  | DISTRIBUTORS PRICE | INDICATION IMAGE                                                                                                                                                                                                                                                                                                                                                                                                                                                                                                                                                                                                                                                                                                                                                                                                                                                                                                                                                                                                                                                                                                                                                                                                                                                                                                                                                                                                                                                                                                                                                                                                                                                                                                                                                                                                                                                                                                                                                                                                                                                                                                               | МОО           |
|                   |                                                   | set of 12 with charger unit                                   | incl. Charging base and power adaptor                                                                                                     | Warm/white/amber        | 38 mm x 50mm     |            | 0,80 kg | 51,75 €            | CHARGE.                                                                                                                                                                                                                                                                                                                                                                                                                                                                                                                                                                                                                                                                                                                                                                                                                                                                                                                                                                                                                                                                                                                                                                                                                                                                                                                                                                                                                                                                                                                                                                                                                                                                                                                                                                                                                                                                                                                                                                                                                                                                                                                        | 60 sets       |
| KO-MP-12D-NSFB    | ealight                                           | set of 12 with charger unit                                   | Incl. Charging base and power adaptor and remote                                                                                          | Warm/white/amber        | 38 mm x 50mm     | 8          | 0,80 kg | 69,00 €            | THE STATE OF THE S | 60 sets       |
| KO-MP-12S-NSBSFB  | Rechargeable tealight                             | set of 12 with charger unit                                   | Incl. Charging base and power adaptor and remote                                                                                          | Warm/white/amber        | 40 mm x 70mm     | 8513109000 | 0,80 kg | 74,50 €            |                                                                                                                                                                                                                                                                                                                                                                                                                                                                                                                                                                                                                                                                                                                                                                                                                                                                                                                                                                                                                                                                                                                                                                                                                                                                                                                                                                                                                                                                                                                                                                                                                                                                                                                                                                                                                                                                                                                                                                                                                                                                                                                                | 60 sets       |
| KO-MP-12D-NSC     | Rechar                                            | set of 12 with charger unit                                   | Incl. Charging base and power adaptor and remote                                                                                          | Multicolor              | 38 mm x 50mm     | 82         | 0,80 kg | 79.00 €            | 4                                                                                                                                                                                                                                                                                                                                                                                                                                                                                                                                                                                                                                                                                                                                                                                                                                                                                                                                                                                                                                                                                                                                                                                                                                                                                                                                                                                                                                                                                                                                                                                                                                                                                                                                                                                                                                                                                                                                                                                                                                                                                                                              | 60 sets       |
| KO-MP-10L         |                                                   | set of 12 with charger unit                                   | Incl. Charging base and power adaptor and remote                                                                                          | Warm/white/amber        | 34mm x 60mm      |            | 0,80 kg | 79.00 €            | 20000                                                                                                                                                                                                                                                                                                                                                                                                                                                                                                                                                                                                                                                                                                                                                                                                                                                                                                                                                                                                                                                                                                                                                                                                                                                                                                                                                                                                                                                                                                                                                                                                                                                                                                                                                                                                                                                                                                                                                                                                                                                                                                                          | 60 sets       |
|                   |                                                   |                                                               | High End Induction Rechargeable Candle                                                                                                    | e Light crystal lam     | o Package 10 lam | os         |         |                    |                                                                                                                                                                                                                                                                                                                                                                                                                                                                                                                                                                                                                                                                                                                                                                                                                                                                                                                                                                                                                                                                                                                                                                                                                                                                                                                                                                                                                                                                                                                                                                                                                                                                                                                                                                                                                                                                                                                                                                                                                                                                                                                                |               |
| KO-MP-M10-C06     |                                                   |                                                               | Incl. charging base, adaptor and blue tooth remote control charging indicator, 10 hrs burning time with full charge 7 hrs charging.       | RGBW LED 1Watt          | 65*65*115 mm     | 8513109000 | 8,00 kg | 215,60 €           | Gran,                                                                                                                                                                                                                                                                                                                                                                                                                                                                                                                                                                                                                                                                                                                                                                                                                                                                                                                                                                                                                                                                                                                                                                                                                                                                                                                                                                                                                                                                                                                                                                                                                                                                                                                                                                                                                                                                                                                                                                                                                                                                                                                          | 10 sets       |
| KO-MP-M10-C07     | Recharge                                          | Set: 10 solid crystal table lamps twisted glass design        | Incl. charging base, adaptor and blue tooth remote control charging indicator,10 hrs burning time with full charge 7 hrs charging.        | RGBW                    | 65*65*115 mm     | 8513       | 8,00 kg | 215,60 €           | 可以                                                                                                                                                                                                                                                                                                                                                                                                                                                                                                                                                                                                                                                                                                                                                                                                                                                                                                                                                                                                                                                                                                                                                                                                                                                                                                                                                                                                                                                                                                                                                                                                                                                                                                                                                                                                                                                                                                                                                                                                                                                                                                                             | 10 sets       |
|                   |                                                   |                                                               | High End Induction Rechargeable Can                                                                                                       | dle Light crystal G     |                  |            |         |                    |                                                                                                                                                                                                                                                                                                                                                                                                                                                                                                                                                                                                                                                                                                                                                                                                                                                                                                                                                                                                                                                                                                                                                                                                                                                                                                                                                                                                                                                                                                                                                                                                                                                                                                                                                                                                                                                                                                                                                                                                                                                                                                                                |               |
| KO-MPCL-301       |                                                   | Qadrangie solid crystal glass with metal                      | QI intelligent charging each lamp has seperate charging indicator Bleu tooth remote AC/DC adaptor 10 hrs burning after full charge (7hrs) | RGBW 1 Watt Mulif color | 80*80*143 mm     | _          | 0,60 kg | 21,50 €            |                                                                                                                                                                                                                                                                                                                                                                                                                                                                                                                                                                                                                                                                                                                                                                                                                                                                                                                                                                                                                                                                                                                                                                                                                                                                                                                                                                                                                                                                                                                                                                                                                                                                                                                                                                                                                                                                                                                                                                                                                                                                                                                                | 120<br>pieces |
| KO-MPCL-303       |                                                   | Round ridged solid crystal glass with metal base              | QI intelligent charging each lamp has seperate charging indicator Bleu tooth remote AC/DC adaptor 10 hrs burning after full charge (7hrs) |                         | 80*80*143 mm     |            | 0,60 kg | 21,50 €            | (17) 19<br>(18) 140                                                                                                                                                                                                                                                                                                                                                                                                                                                                                                                                                                                                                                                                                                                                                                                                                                                                                                                                                                                                                                                                                                                                                                                                                                                                                                                                                                                                                                                                                                                                                                                                                                                                                                                                                                                                                                                                                                                                                                                                                                                                                                            | 120<br>pieces |
| KO-MPCL-306       | lamp                                              | Qarangle plain solid crystal glass with<br>metal base         | QI intelligent charging each lamp has seperate charging indicator Bleu tooth remote AC/DC adaptor 10 hrs burning after full charge (7hrs) |                         | 80*80*120 mm     | 8513109000 | 0,60 kg | 21,50 €            | AT C                                                                                                                                                                                                                                                                                                                                                                                                                                                                                                                                                                                                                                                                                                                                                                                                                                                                                                                                                                                                                                                                                                                                                                                                                                                                                                                                                                                                                                                                                                                                                                                                                                                                                                                                                                                                                                                                                                                                                                                                                                                                                                                           | 120<br>pieces |
| KO-MPCL-310       |                                                   | gland with motal base                                         | QI intelligent charging each lamp has seperate charging indicator Bleu tooth remote AC/DC adaptor 10 hrs burning after full charge (7hrs) |                         | 80*80*130 mm     |            | 0,60 kg | 21,50 €            |                                                                                                                                                                                                                                                                                                                                                                                                                                                                                                                                                                                                                                                                                                                                                                                                                                                                                                                                                                                                                                                                                                                                                                                                                                                                                                                                                                                                                                                                                                                                                                                                                                                                                                                                                                                                                                                                                                                                                                                                                                                                                                                                | 120<br>pieces |
| KO-MPCL-327       | argeable g                                        | round plain solid corrugated crystal<br>glass with metal base | QI intelligent charging each lamp has seperate charging indicator Bleu tooth remote AC/DC adaptor 10 hrs burning after full charge (7hrs) |                         | 95*115 mm        |            | 0,60 kg | 21,50 €            |                                                                                                                                                                                                                                                                                                                                                                                                                                                                                                                                                                                                                                                                                                                                                                                                                                                                                                                                                                                                                                                                                                                                                                                                                                                                                                                                                                                                                                                                                                                                                                                                                                                                                                                                                                                                                                                                                                                                                                                                                                                                                                                                | 120<br>pieces |
| KO-MPCL-343       | Rech                                              | Egg shaped frosted glass with metal base                      | QI intelligent charging each lamp has seperate charging indicator Bleu tooth remote AC/DC adaptor 10 hrs burning after full charge (7hrs) |                         | 120*165 mm       |            | 0,60 kg | 21,50 €            | 0                                                                                                                                                                                                                                                                                                                                                                                                                                                                                                                                                                                                                                                                                                                                                                                                                                                                                                                                                                                                                                                                                                                                                                                                                                                                                                                                                                                                                                                                                                                                                                                                                                                                                                                                                                                                                                                                                                                                                                                                                                                                                                                              | 120<br>pieces |
| KO-MPCL-342       |                                                   |                                                               | Ol intelligent charging each lamp has seperate charging indicator Bleu tooth remote AC/DC adaptor 10 hrs burning after full charge (7hrs) |                         | 113*165 mm       |            | 0,60 kg | 21,50 €            | U                                                                                                                                                                                                                                                                                                                                                                                                                                                                                                                                                                                                                                                                                                                                                                                                                                                                                                                                                                                                                                                                                                                                                                                                                                                                                                                                                                                                                                                                                                                                                                                                                                                                                                                                                                                                                                                                                                                                                                                                                                                                                                                              | 120<br>pieces |
| KO-MPCL-361       |                                                   | Special tulip shaped frosted glass with metal base            | Ol intelligent charging each lamp has seperate charging indicator Bleu tooth remote AC/DC adaptor 10 hrs burning after full charge (7hrs) |                         | 115*165 mm       |            | 0,60 kg | 21,50 €            |                                                                                                                                                                                                                                                                                                                                                                                                                                                                                                                                                                                                                                                                                                                                                                                                                                                                                                                                                                                                                                                                                                                                                                                                                                                                                                                                                                                                                                                                                                                                                                                                                                                                                                                                                                                                                                                                                                                                                                                                                                                                                                                                | 120<br>pieces |
|                   |                                                   |                                                               | High End Induction Rechargeable Candle L                                                                                                  | ight Solid wood ar      |                  |            |         |                    |                                                                                                                                                                                                                                                                                                                                                                                                                                                                                                                                                                                                                                                                                                                                                                                                                                                                                                                                                                                                                                                                                                                                                                                                                                                                                                                                                                                                                                                                                                                                                                                                                                                                                                                                                                                                                                                                                                                                                                                                                                                                                                                                |               |
| KO-MPCL-201       |                                                   | acrulic difuseor                                              | QI intelligent charging each lamp has seperate charging indicator Bleu tooth remote AC/DC adaptor 10 hrs burning after full charge (7hrs) |                         | 85*150 mm        |            | 0,60 kg | 24,20 €            |                                                                                                                                                                                                                                                                                                                                                                                                                                                                                                                                                                                                                                                                                                                                                                                                                                                                                                                                                                                                                                                                                                                                                                                                                                                                                                                                                                                                                                                                                                                                                                                                                                                                                                                                                                                                                                                                                                                                                                                                                                                                                                                                | 120<br>pieces |
| KO-MPCL-202       |                                                   | oak color round wooden base with acrylic difussor             | QI intelligent charging each lamp has seperate charging indicator Bleu tooth remote AC/DC adaptor 10 hrs burning after full charge (7hrs) |                         | 85*150 mm        |            | 0,40 kg | 24,20 €            |                                                                                                                                                                                                                                                                                                                                                                                                                                                                                                                                                                                                                                                                                                                                                                                                                                                                                                                                                                                                                                                                                                                                                                                                                                                                                                                                                                                                                                                                                                                                                                                                                                                                                                                                                                                                                                                                                                                                                                                                                                                                                                                                | 120<br>pieces |
| KO-MPCL-204       | <u></u>                                           | Round oak color Wooden base with acrylic difussor             | QI intelligent charging each lamp has seperate charging indicator Bleu tooth remote AC/DC adaptor 10 hrs burning after full charge (7hrs) |                         | 83*126 mm        |            | 0,60 kg | 27,80 €            |                                                                                                                                                                                                                                                                                                                                                                                                                                                                                                                                                                                                                                                                                                                                                                                                                                                                                                                                                                                                                                                                                                                                                                                                                                                                                                                                                                                                                                                                                                                                                                                                                                                                                                                                                                                                                                                                                                                                                                                                                                                                                                                                | 120<br>pieces |
| KO-MPCL-205       |                                                   | acrulic difuseor                                              | QI intelligent charging each lamp has seperate charging indicator Bleu tooth remote AC/DC adaptor 10 hrs burning after full charge (7hrs) |                         | 80*80*125 mm     |            | 0,60 kg | 27,80 €            |                                                                                                                                                                                                                                                                                                                                                                                                                                                                                                                                                                                                                                                                                                                                                                                                                                                                                                                                                                                                                                                                                                                                                                                                                                                                                                                                                                                                                                                                                                                                                                                                                                                                                                                                                                                                                                                                                                                                                                                                                                                                                                                                | 120<br>pieces |
| KO-MPCL-212       | Rechar                                            | with and in difference                                        | QI intelligent charging each lamp has seperate charging indicator Bleu tooth remote AC/DC adaptor 10 hrs burning after full charge (7hrs) | , io                    | 110*150 mm       |            | 0,60 kg | 27,80 €            |                                                                                                                                                                                                                                                                                                                                                                                                                                                                                                                                                                                                                                                                                                                                                                                                                                                                                                                                                                                                                                                                                                                                                                                                                                                                                                                                                                                                                                                                                                                                                                                                                                                                                                                                                                                                                                                                                                                                                                                                                                                                                                                                | 120<br>pieces |
| KO-MPCL-213       |                                                   | oak color Wooden base with acrylic difussor                   | QI intelligent charging each lamp has seperate charging indicator Bleu tooth remote AC/DC adaptor 10 hrs burning after full charge (7hrs) | t Multi col             | 110*150 mm       | 00060      | 0,60 kg | 27,80 €            |                                                                                                                                                                                                                                                                                                                                                                                                                                                                                                                                                                                                                                                                                                                                                                                                                                                                                                                                                                                                                                                                                                                                                                                                                                                                                                                                                                                                                                                                                                                                                                                                                                                                                                                                                                                                                                                                                                                                                                                                                                                                                                                                | 120<br>pieces |
| KO-MPCL-214       |                                                   | th                                                            | QI intelligent charging each lamp has seperate charging indicator Bleu tooth remote AC/DC adaptor 10 hrs burning after full charge (7hrs) | RGBW 1 Watt Multi colo  | D80*x80*136 mm   | 8513109000 | 0,60 kg | 27,80 €            |                                                                                                                                                                                                                                                                                                                                                                                                                                                                                                                                                                                                                                                                                                                                                                                                                                                                                                                                                                                                                                                                                                                                                                                                                                                                                                                                                                                                                                                                                                                                                                                                                                                                                                                                                                                                                                                                                                                                                                                                                                                                                                                                | 120<br>pieces |
| KO-MPCL-403       | ble acrylic<br>amp                                | Acrylic marble look quadrangle table lamp                     | QI intelligent charging each lamp has seperate charging indicator Bleu tooth remote AC/DC adaptor 10 hrs burning after full charge (7hrs) | R. G.                   | 90*x90*163 mm    |            | 0,80 kg | 22,91 €            |                                                                                                                                                                                                                                                                                                                                                                                                                                                                                                                                                                                                                                                                                                                                                                                                                                                                                                                                                                                                                                                                                                                                                                                                                                                                                                                                                                                                                                                                                                                                                                                                                                                                                                                                                                                                                                                                                                                                                                                                                                                                                                                                | 120<br>pieces |
| KO-MPCL-404       | Rechargeable acrylic<br>table lamp                | Acrylic marble look round table lamp                          | QI intelligent charging each lamp has seperate charging indicator Bleu tooth remote AC/DC adaptor 10 hrs burning after full charge (7hrs) |                         | 84*152 mm        |            | 0,80 kg | 22,91 €            |                                                                                                                                                                                                                                                                                                                                                                                                                                                                                                                                                                                                                                                                                                                                                                                                                                                                                                                                                                                                                                                                                                                                                                                                                                                                                                                                                                                                                                                                                                                                                                                                                                                                                                                                                                                                                                                                                                                                                                                                                                                                                                                                | 120<br>pieces |
| KO-MPCL-701       | Rechargeable<br>acrylic/metallic table lamp       | lomp                                                          | QI intelligent charging each lamp has seperate charging indicator Bleu tooth remote AC/DC adaptor 10 hrs burning after full charge (7hrs) |                         | 75*143 mm        |            | 0,80 kg | 24,70 €            |                                                                                                                                                                                                                                                                                                                                                                                                                                                                                                                                                                                                                                                                                                                                                                                                                                                                                                                                                                                                                                                                                                                                                                                                                                                                                                                                                                                                                                                                                                                                                                                                                                                                                                                                                                                                                                                                                                                                                                                                                                                                                                                                | 120<br>pieces |
| KO-MPCL-406       | geable<br>iss color<br>amp                        | round table lown                                              | QI intelligent charging each lamp has seperate charging indicator Bleu tooth remote AC/DC adaptor 10 hrs burning after full charge (7hrs) |                         | 80*80 mm         |            | 0,80 kg | 34,50 €            |                                                                                                                                                                                                                                                                                                                                                                                                                                                                                                                                                                                                                                                                                                                                                                                                                                                                                                                                                                                                                                                                                                                                                                                                                                                                                                                                                                                                                                                                                                                                                                                                                                                                                                                                                                                                                                                                                                                                                                                                                                                                                                                                | 120<br>pieces |
| KO-MPCL-407       | Rechargeable<br>acrylic/brass color<br>table lamp | Frosted acrylic/brushed brass look round table lamp           | QI intelligent charging each lamp has seperate charging indicator Bleu tooth remote AC/DC adaptor 10 hrs burning after full charge (7hrs) |                         | 80*80 mm         | -          | 0,80 kg | 34,50 €            | Ш                                                                                                                                                                                                                                                                                                                                                                                                                                                                                                                                                                                                                                                                                                                                                                                                                                                                                                                                                                                                                                                                                                                                                                                                                                                                                                                                                                                                                                                                                                                                                                                                                                                                                                                                                                                                                                                                                                                                                                                                                                                                                                                              | 120<br>pieces |